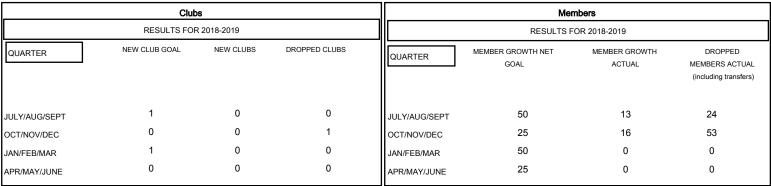

## MONTHLY MEMBERSHIP PROGRESS REPORT

District 60 B

Results as of: 12/31/2018

## **CARLTON LLOYD LOCATION JAMAICA GMT CA**



## GOALS AND ACTUAL NEW CLUBS CUMULATIVE



## GOALS AND ACTUAL MEMBERS CUMULATIVE



| -■- MEMBER GROWTH NET GOAL        |
|-----------------------------------|
| - ● - MEMBER GROWTH ACTUAL        |
| - ▲ - LAST YEAR MEMBERSHIP ACTUAL |
|                                   |
|                                   |

784 (42.52%) 1,060 (57.48%)

| DROPPED CLUBS: 1 |    |
|------------------|----|
| DROPPED MEMBERS  |    |
| DECEASED         | 9  |
| CLUB CANCELLED   | 12 |
| OTHER            | 56 |
| TOTAL            | 77 |

| 13 CLUBS OF 59 ADDED 1 OR MORE | GENDER DISTRIBUTION |                          |
|--------------------------------|---------------------|--------------------------|
| NEW MEMBERS                    | MALE                | 784 (42.52%              |
|