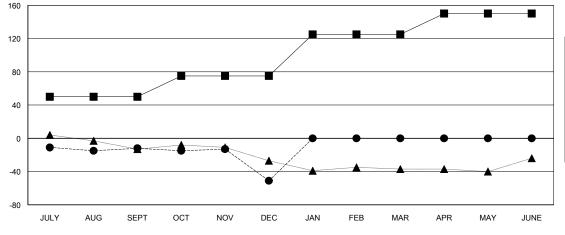

## GOALS AND ACTUAL MEMBERS CUMULATIVE

| -■- MEMBER GROWTH NET GOAL        |
|-----------------------------------|
| - ● - MEMBER GROWTH ACTUAL        |
| - ▲ - LAST YEAR MEMBERSHIP ACTUAL |
|                                   |
|                                   |